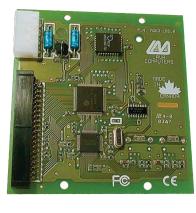

# IEEE 1394-to-IDE Hard Drive Controller

### **Features & Benefits**

- High-performance IEEE 1394/FireWire® to IDE interface
- Makes standard IDE drives FireWire® compatible
- Installs easily into PCs or Mac<sup>®</sup>, connects to an internal FireWire<sup>®</sup> port
- Enables hot-plugging and daisy chaining of IEEE 1394 devices
- SBP-2, OHCI compliant
- Includes controller interface card, screws, brackets, and cables
- Lava Lifetime Warranty

#### Connectors

- Two 6-wire IEEE 1394
- One IDE hard disk drive
- Power