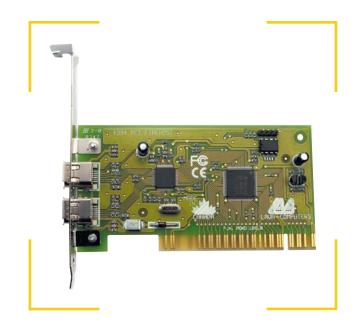

# **LAVA FireHost**

# PCI Bus Dual Port IEEE 1394 Host Adapter

### **Connectors**

• Two 6-wire IEEE 1394