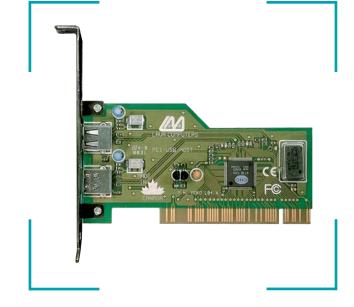

# LAVA USB 1.1 Host Adapter

PCI Bus Dual Port USB 1.1 Host Adapter

#### **Features & Benefits**

- Adds two USB 1.1 ports to PCI equipped purchase and Macintoshes
- Enables hot-plugging and daisy-chaining up to 127 USB devices
- Supports effective data throughput rates up to 12 Mbits/sec.
- Automatically detects speeds and connections of devices
- Easy Plug and Play installation
- Compatible with USB 1.1 specification, OHCl 1.0a, PCl 2.2
- USB 1.1 supported in Windows 98SE/Me/2000/XP, Mac OS 8.6+, Linux kernel 2.4+
- Ideal for connecting USB 1.1 compliant devices including hubs, scanners, printers, digital cameras, etc.
- Lava Lifetime Warranty

#### **Connectors**

• Two USB Series "A" downstream