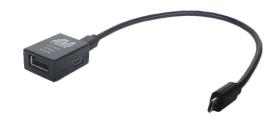

## SimulCharge™, 1 x USB OTG Adapter for Samsung Micro USB Mobile Devices

The TL-002 is a SimulCharge™ adapter designed for use with select Samsung Micro USB mobile devices. It features simultaneous charging and access to data and one USB-A port for connecting a USB peripheral.

The small adapter can easily be carried around in your pocket and it features an OTG mode. Like with SimulCharge™, the mobile device remains as USB Host so it can communicate with peripherals. However, unlike SimulCharge™, OTG mode lets the mobile device to power the peripherals from its own battery. This allows you to use the TL-002 without an external AC power source.

The TL-002's Micro USB power port is rated for the standard 5 volts at 2 amps. This means you can use your mobile device's own charging cable with the adapter. A separate power supply is not included.