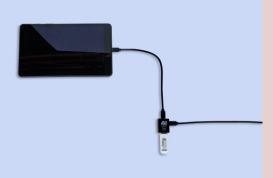

## SimulCharge™, 1 x USB OTG Adapter for Samsung Micro USB Mobile Devices

The TL-002 is a SimulCharge™ adapter designed for use with select Samsung Micro USB mobile devices. It features simultaneous charging and access to data and one USB-A port for connecting a USB peripheral.

The small adapter can easily be carried around in your pocket and it features an OTG mode. Like with SimulCharge™, the mobile device remains as USB Host so it can communicate with peripherals. However, unlike SimulCharge™, OTG mode lets the mobile device to power the peripherals from its own battery. This allows you to use the TL-002 without an external AC power source.