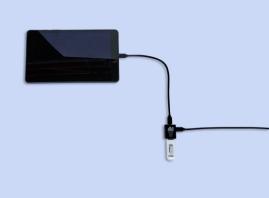

## SimulCharge™, 1 x USB OTG Adapter for Lenovo Micro USB Tablets

The TL-002R is a SimulCharge™ adapter designed for use with select Lenovo Micro USB tablets. It features simultaneous charging and access to data and one USB-A port for connecting a USB peripheral.

The small adapter can easily be carried around in your pocket and it features an OTG mode. Like with SimulCharge™, the tablet remains as USB Host so it can communicate with peripherals. However, unlike SimulCharge™, OTG mode lets the tablet to power the peripherals from its own battery. This allows you to use the TL-002R without an external AC power source.

The TL-002R's Micro USB power port is rated for the standard 5 volts at 2 amps. This means you can use your mobile device's own charging cable with the adapter. A separate power supply is not included.