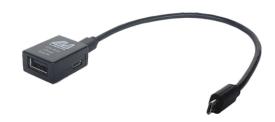

## SimulCharge™, 1 x USB OTG Adapter for Lenovo Micro USB Tablets

The TL-002R is a SimulCharge™ adapter designed for use with select Lenovo Micro USB tablets. It features simultaneous charging and access to data and one USB-A port for connecting a USB peripheral.

The small adapter can easily be carried around in your pocket and it features an OTG mode. Like with SimulCharge™, the tablet remains as USB Host so it can communicate with peripherals. However, unlike SimulCharge™, OTG mode lets the tablet to power the peripherals from its own battery. This allows you to use the TL-002R without an external AC power source.

The TL-002R's Micro USB power port is rated for the standard 5 volts at 2 amps. This means you can use your mobile device's own charging cable with the adapter. A separate power supply is not included.